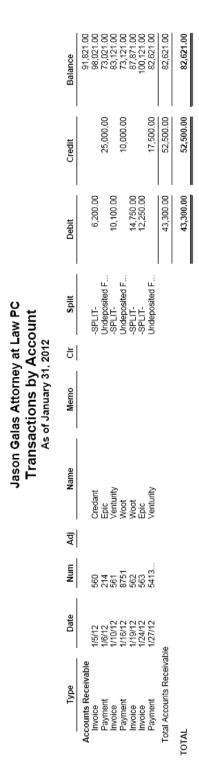

## 2. Investigating the Balance Sheet Using QuickZoom

α.

8:17 AM 12/15/14 Accrual Basis

| Balance            | 4,306,94<br>4,506,94<br>7,193,82<br>9,68,82<br>11,995,65<br>13,245,65<br>13,280,65<br>13,60,65                                                         | 11,745,95<br>13,040,95<br>12,190,95<br>11,690,95<br>9,364,12<br>6,889,12                                           | 6,929.12<br>6,999.12<br>6,799.12<br>8,458.21<br>8,633.21<br>10,318.21                                               | 13,483.21<br>12,933.21<br>12,738.23<br>12,753.23<br>12,608.23<br>13,158.23<br>13,158.23                                    | 13,308.21<br>13,908.21<br>14,162.14<br>14,739.85<br>13,714.65<br>14,270.65<br>14,70.65<br>15,230.65<br>15,230.65                                                           | 15,390.65<br>15,410.81<br>15,419.58<br>15,424.58<br>15,124.58<br>13,893.18                                                                                                                                                                                                                                                                                                                                                                                                                                                                                                                                                                                                                                                                                                                                                                                                                                                                                                                                                                                                                                                                                                                                                                                                                                                                                                                                                                                                                                                                                                                                                                                                                                                                                                                                                                                                                                                                                                                                                                                                                                                     |
|--------------------|--------------------------------------------------------------------------------------------------------------------------------------------------------|--------------------------------------------------------------------------------------------------------------------|---------------------------------------------------------------------------------------------------------------------|----------------------------------------------------------------------------------------------------------------------------|----------------------------------------------------------------------------------------------------------------------------------------------------------------------------|--------------------------------------------------------------------------------------------------------------------------------------------------------------------------------------------------------------------------------------------------------------------------------------------------------------------------------------------------------------------------------------------------------------------------------------------------------------------------------------------------------------------------------------------------------------------------------------------------------------------------------------------------------------------------------------------------------------------------------------------------------------------------------------------------------------------------------------------------------------------------------------------------------------------------------------------------------------------------------------------------------------------------------------------------------------------------------------------------------------------------------------------------------------------------------------------------------------------------------------------------------------------------------------------------------------------------------------------------------------------------------------------------------------------------------------------------------------------------------------------------------------------------------------------------------------------------------------------------------------------------------------------------------------------------------------------------------------------------------------------------------------------------------------------------------------------------------------------------------------------------------------------------------------------------------------------------------------------------------------------------------------------------------------------------------------------------------------------------------------------------------|
| Credit             | 1 859 70                                                                                                                                               | 1,000.00<br>500.00<br>2,326.83<br>2,475.00                                                                         | 200:00                                                                                                              | 35.00<br>550.00<br>805.00<br>180.00<br>145.00                                                                              | 725.00                                                                                                                                                                     | 300.00<br>1,231.40<br>12,332.93                                                                                                                                                                                                                                                                                                                                                                                                                                                                                                                                                                                                                                                                                                                                                                                                                                                                                                                                                                                                                                                                                                                                                                                                                                                                                                                                                                                                                                                                                                                                                                                                                                                                                                                                                                                                                                                                                                                                                                                                                                                                                                |
| Debit              | 200.00<br>2,186.88<br>2,475.00<br>2,326.00<br>1,250.00<br>35.00                                                                                        | 145.00<br>1,295.00<br>150.00                                                                                       | 40.00<br>70.00<br>1,659.09<br>1,685.00                                                                              | 805.00                                                                                                                     | 130,000<br>277,51<br>240,00<br>240,00<br>300,00<br>180,00                                                                                                                  | 160.00<br>20.16<br>8.77<br>5.00<br>21,919.17                                                                                                                                                                                                                                                                                                                                                                                                                                                                                                                                                                                                                                                                                                                                                                                                                                                                                                                                                                                                                                                                                                                                                                                                                                                                                                                                                                                                                                                                                                                                                                                                                                                                                                                                                                                                                                                                                                                                                                                                                                                                                   |
| Split              | SPLIT.                                                                                  | -SPLIT-<br>-SPLIT-<br>-SPLIT-<br>-Undeposited<br>Undeposited<br>Checking                                           | -SPLIT-<br>-SPLIT-<br>-SPLIT-<br>-SPLIT-<br>-SPLIT-                                                                 | Undeposited<br>Checking<br>SPLIT.<br>Checking<br>Checking<br>Checking                                                      | SPLT:-<br>SPLT:-<br>SPLT:-<br>Checking<br>SPLT:-<br>SPLT:-<br>SPLT:-<br>SPLT:-                                                                                             | -SPLT: -S |
| <del>ق</del><br>ای |                                                                                                                                                        | _;                                                                                                                 | يا يا                                                                                                               |                                                                                                                            | وووو ووله                                                                                                                                                                  | ı                                                                                                                                                                                                                                                                                                                                                                                                                                                                                                                                                                                                                                                                                                                                                                                                                                                                                                                                                                                                                                                                                                                                                                                                                                                                                                                                                                                                                                                                                                                                                                                                                                                                                                                                                                                                                                                                                                                                                                                                                                                                                                                              |
| Class              | Landsca<br>Landsca<br>Landsca<br>Landsca<br>Design<br>Mainten                                                                                          | Design<br>Landsca                                                                                                  | Landsca<br>Landsca<br>Design                                                                                        | Design                                                                                                                     | Landsca Landsca Mainten Mainten Mainten Mainten Mainten                                                                                                                    |                                                                                                                                                                                                                                                                                                                                                                                                                                                                                                                                                                                                                                                                                                                                                                                                                                                                                                                                                                                                                                                                                                                                                                                                                                                                                                                                                                                                                                                                                                                                                                                                                                                                                                                                                                                                                                                                                                                                                                                                                                                                                                                                |
| 9                  |                                                                                                                                                        |                                                                                                                    |                                                                                                                     |                                                                                                                            |                                                                                                                                                                            |                                                                                                                                                                                                                                                                                                                                                                                                                                                                                                                                                                                                                                                                                                                                                                                                                                                                                                                                                                                                                                                                                                                                                                                                                                                                                                                                                                                                                                                                                                                                                                                                                                                                                                                                                                                                                                                                                                                                                                                                                                                                                                                                |
| Memo               |                                                                                                                                                        |                                                                                                                    |                                                                                                                     |                                                                                                                            |                                                                                                                                                                            | INVOICE                                                                                                                                                                                                                                                                                                                                                                                                                                                                                                                                                                                                                                                                                                                                                                                                                                                                                                                                                                                                                                                                                                                                                                                                                                                                                                                                                                                                                                                                                                                                                                                                                                                                                                                                                                                                                                                                                                                                                                                                                                                                                                                        |
| Name               | Golliday Sporting Middlefield Elemen Hughes, David Jasmine Park Sage, Robert Crenshaw, Bob Hermann, Jennifer Molotsi, Hugh:148                         | Molosti, Hugh 469 Jim's Family Store Golliday Sporting Hughes, David Middlefield Elemen Sage, Robert               | Adam's Candy Shop<br>Julie's Doil House<br>Golliday Sporting<br>Crenshaw Bob<br>Leon, Richard                       | Lest, Later he Crenshaw, Bob Sonnenschein, Russ Sonnenschein, Russ Molotsi, Hugh: 148 Molotsi, Hugh: 148                   | oonladay Spotting Golliday Spotting Lochrie, Steven McCale, Ron:Resti Leon, Rothard Lo. David:4631 W Corcoran, Carol Blackwell, Edward Cheknis, Benjamin Balak, Mike:330 M |                                                                                                                                                                                                                                                                                                                                                                                                                                                                                                                                                                                                                                                                                                                                                                                                                                                                                                                                                                                                                                                                                                                                                                                                                                                                                                                                                                                                                                                                                                                                                                                                                                                                                                                                                                                                                                                                                                                                                                                                                                                                                                                                |
|                    | Golliday Sporting Middlefield Elemen Hughes, David Jasmine Park Sage, Robert Crenshaw, Bob Hermann, Jennifer Molotsi, Hugh:148                         | Molotisi, Hugh.469 Jim's Family Store Golliday Sporting Hughes, David Middlefield Elemen Sage, Robert Jasmine Park | Adam's Candy Shop<br>Julie's Doll House<br>Golliday Sporting<br>Crenshaw, Bob<br>Leon, Richard<br>Williams, Abraham | Hermann, Jennifer Crenshaw, Bob Sonnenschein, Russ Sonnenschein, Russ Molotsi, Hughri 48 Molotsi, Hughri 48 Leon, Robardan | Golinday Spotting Golinday Spotting Lochrie, Steven McCale, Ron Resi Leon, Richard Lo, David-4631 W Corcoran, Carol Blackwell, Edward Cheknis, Benjamin Balak, Mike 330 M  |                                                                                                                                                                                                                                                                                                                                                                                                                                                                                                                                                                                                                                                                                                                                                                                                                                                                                                                                                                                                                                                                                                                                                                                                                                                                                                                                                                                                                                                                                                                                                                                                                                                                                                                                                                                                                                                                                                                                                                                                                                                                                                                                |
| Name               | 62 Golliday Sporting 63 Middlefield Elemen 64 Hughes, David 65 Jasmine Park 66 Sage, Robert 67 Crenshaw, Bob 68 Hermann, Jennifer 69 Molotsi, Hugh:148 |                                                                                                                    | 138 Adam's Candy Shop 139 Julie's Doll House 3521 Golliday Sporting 73 Crenshaw, Bob 74 Williams Abraham            | 6<br>83<br>87                                                                                                              | 7.9 Golliday Spotting 81 Lochrie, Steven 82 McCale, Ron-Resi 3205 Leon, Richard 83 Lo, David-4631 W 64 Blackwell, Edward 86 Cheknis, Benjamin 87 Balak, Mike-330 M         | Molotsi, Hugh:685 Balak, Mike:Resid Chapman, Natalie Morearty, Brian Cheknis, Benjamin Molotsi, Hugh:685                                                                                                                                                                                                                                                                                                                                                                                                                                                                                                                                                                                                                                                                                                                                                                                                                                                                                                                                                                                                                                                                                                                                                                                                                                                                                                                                                                                                                                                                                                                                                                                                                                                                                                                                                                                                                                                                                                                                                                                                                       |
| ım Adj Name        |                                                                                                                                                        | 70<br>71<br>72<br>762<br>9632<br>9222<br>7531                                                                      | 138<br>139<br>3521<br>73<br>74<br>75                                                                                | 3466<br>5789<br>77<br>6733<br>20187<br>20187                                                                               | 885<br>885<br>885<br>885<br>886<br>886<br>886                                                                                                                              | 88 Molotsi, Hugh:685<br>FC 2 Balak, Mike:Resid<br>FC 3 Chapman, Natalie<br>FC 4 Morearty, Brian<br>Cheknis, Benjamin<br>6291 Molotsi, Hugh:685                                                                                                                                                                                                                                                                                                                                                                                                                                                                                                                                                                                                                                                                                                                                                                                                                                                                                                                                                                                                                                                                                                                                                                                                                                                                                                                                                                                                                                                                                                                                                                                                                                                                                                                                                                                                                                                                                                                                                                                 |