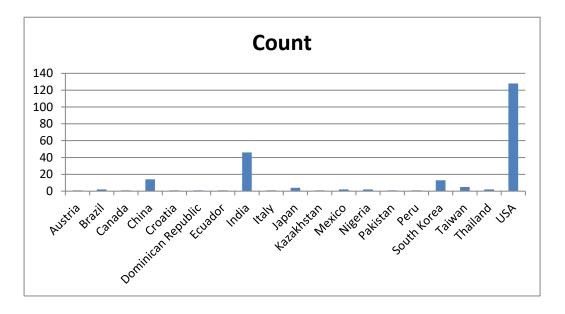

| Student | Gender | Nationality | Gender             | Count | Pct of total |
|---------|--------|-------------|--------------------|-------|--------------|
| 1       | Μ      | USA         | Μ                  | 167   | 73.6%        |
| 2       | Μ      | USA         | F                  | 60    | 26.4%        |
| 3       | Μ      | India       |                    |       |              |
| 4       | F      | India       | Nationality        | Count | Pct of total |
| 5       | Μ      | USA         | Austria            | 1     | 0.4%         |
| 6       | F      | USA         | Brazil             | 2     | 0.9%         |
| 7       | Μ      | USA         | Canada             | 1     | 0.4%         |
| 8       | Μ      | USA         | China              | 14    | 6.2%         |
| 9       | Μ      | USA         | Croatia            | 1     | 0.4%         |
| 10      | Μ      | India       | Dominican Republic | 1     | 0.4%         |
| 11      | Μ      | India       | Ecuador            | 1     | 0.4%         |
| 12      | Μ      | USA         | India              | 46    | 20.3%        |
| 13      | Μ      | USA         | Italy              | 1     | 0.4%         |
| 14      | F      | USA         | Japan              | 4     | 1.8%         |
| 15      | Μ      | India       | Kazakhstan         | 1     | 0.4%         |
| 16      | F      | Thailand    | Mexico             | 2     | 0.9%         |
| 17      | Μ      | USA         | Nigeria            | 2     | 0.9%         |
| 18      | Μ      | USA         | Pakistan           | 1     | 0.4%         |
| 19      | F      | USA         | Peru               | 1     | 0.4%         |
| 20      | Μ      | USA         | South Korea        | 13    | 5.7%         |
| 21      | Μ      | USA         | Taiwan             | 5     | 2.2%         |
| 22      | Μ      | USA         | Thailand           | 2     | 0.9%         |
| 23      | Μ      | USA         | USA                | 128   | 56.4%        |
| 24      | Μ      | USA         |                    |       |              |
| 25      | Μ      | South Korea | Nationality        |       | Pct of total |
| 26      | F      | China       | China              | 14    | 6.2%         |
| 27      | F      | China       | India              | 46    | 20.3%        |
| 28      | Μ      | China       | Japan              | 4     | 1.8%         |
| 29      | Μ      | USA         | South Korea        | 13    | 5.7%         |
| 30      | M      | South Korea | Taiwan             | 5     | 2.2%         |
| 31      | F      | South Korea | USA                | 128   | 56.4%        |
| 32      | F      | China       | Other              | 17    | 7.5%         |
| 33      | Μ      | Brazil      |                    |       |              |
| 34      | М      | USA         |                    |       |              |
| 35      | М      | Brazil      |                    |       |              |
| 36      | F      | USA         |                    |       |              |
| 37      | M      | USA         |                    |       |              |
| 38      | F      | USA         |                    |       |              |
| 39      | M      | India       |                    |       |              |
| 40      | M      | USA         |                    |       |              |
| 41      | M      | USA         |                    |       |              |
| 42      | M      | USA         |                    |       |              |
| 43      | M      | USA         |                    |       |              |
| 44      | M      | USA         |                    |       |              |
| 45      | F      | USA         |                    |       |              |
| 46      | F      | USA         |                    |       |              |
|         |        |             |                    |       |              |