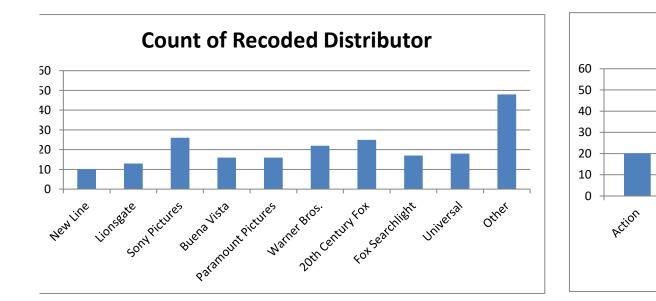

### Distributor

New Line Paramount Vantage Lionsgate Sony Pictures Freestyle Releasing Buena Vista Weinstein Co. Paramount Vantage Sony Pictures Lionsgate

I did the recoding manually, by sorting on Distributor, say, and finding values with co than 20.

See the tables of counts and charts to the

Fox Searchlight Buena Vista Sony Pictures Buena Vista Fox Searchlight Fox Searchlight Warner Bros. 20th Century Fox Lionsgate Lionsgate Universal Universal Sony Pictures 20th Century Fox Universal 20th Century Fox New Line Fox Searchlight MGM Universal **Paramount Pictures** Warner Bros. Weinstein Co. Lionsgate Warner Bros. Sony Pictures MGM Sony Pictures