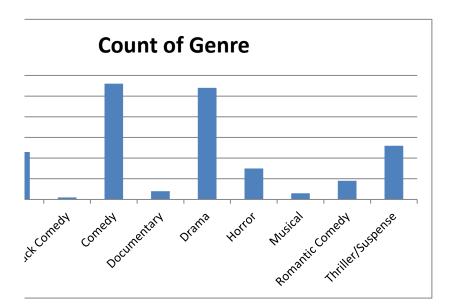

See the tables of counts and charts to the

Fox Searchlight Buena Vista Sony Pictures Buena Vista Fox Searchlight Fox Searchlight Warner Bros. 20th Century Fox Lionsgate Lionsgate Universal Universal Sony Pictures 20th Century Fox Universal 20th Century Fox New Line Fox Searchlight MGM Universal **Paramount Pictures** Warner Bros. Weinstein Co. Lionsgate Warner Bros. Sony Pictures MGM Sony Pictures