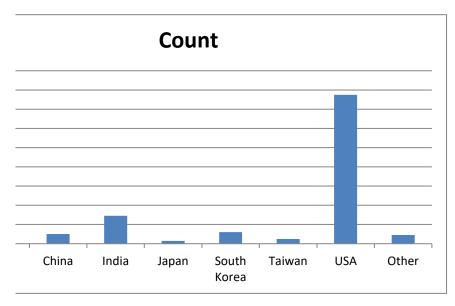

#### Full download all chapters instantly please go to Solutions Manual, Test Bank site: testbanklive.com

This is the actual composition of the 2008 and 2009 incoming MBA classes at the Kelley School of Business at IU. Names have been omitted for confidentiality.

| Student | Gender | Nationality | Gender             | Count | Pct of total |
|---------|--------|-------------|--------------------|-------|--------------|
| 1       | Μ      | USA         | Μ                  | 167   | 73.6%        |
| 2       | Μ      | USA         | F                  | 60    | 26.4%        |
| 3       | Μ      | India       |                    |       |              |
| 4       | F      | India       | Nationality        | Count | Pct of total |
| 5       | Μ      | USA         | Austria            | 1     | 0.4%         |
| 6       | F      | USA         | Brazil             | 2     | 0.9%         |
| 7       | Μ      | USA         | Canada             | 1     | 0.4%         |
| 8       | Μ      | USA         | China              | 14    | 6.2%         |
| 9       | Μ      | USA         | Croatia            | 1     | 0.4%         |
| 10      | Μ      | India       | Dominican Republic | 1     | 0.4%         |
| 11      | Μ      | India       | Ecuador            | 1     | 0.4%         |
| 12      | Μ      | USA         | India              | 46    | 20.3%        |
| 13      | Μ      | USA         | Italy              | 1     | 0.4%         |
| 14      | F      | USA         | Japan              | 4     | 1.8%         |
| 15      | Μ      | India       | Kazakhstan         | 1     | 0.4%         |
| 16      | F      | Thailand    | Mexico             | 2     | 0.9%         |
| 17      | Μ      | USA         | Nigeria            | 2     | 0.9%         |
| 18      | Μ      | USA         | Pakistan           | 1     | 0.4%         |
| 19      | F      | USA         | Peru               | 1     | 0.4%         |
| 20      | Μ      | USA         | South Korea        | 13    | 5.7%         |
| 21      | Μ      | USA         | Taiwan             | 5     | 2.2%         |
| 22      | Μ      | USA         | Thailand           | 2     | 0.9%         |
| 23      | Μ      | USA         | USA                | 128   | 56.4%        |
| 24      | Μ      | USA         |                    |       |              |
| 25      | Μ      | South Korea | Nationality        |       | Pct of total |
| 26      | F      | China       | China              | 14    | 6.2%         |
| 27      | F      | China       | India              | 46    | 20.3%        |
| 28      | Μ      | China       | Japan              | 4     | 1.8%         |
| 29      | Μ      | USA         | South Korea        | 13    | 5.7%         |
| 30      | M      | South Korea | Taiwan             | 5     | 2.2%         |
| 31      | F      | South Korea | USA                | 128   | 56.4%        |
| 32      | F      | China       | Other              | 17    | 7.5%         |
| 33      | Μ      | Brazil      |                    |       |              |
| 34      | М      | USA         |                    |       |              |
| 35      | М      | Brazil      |                    |       |              |
| 36      | F      | USA         |                    |       |              |
| 37      | M      | USA         |                    |       |              |
| 38      | F      | USA         |                    |       |              |
| 39      | M      | India       |                    |       |              |
| 40      | M      | USA         |                    |       |              |
| 41      | M      | USA         |                    |       |              |
| 42      | M      | USA         |                    |       |              |
| 43      | M      | USA         |                    |       |              |
| 44      | M      | USA         |                    |       |              |
| 45      | F      | USA         |                    |       |              |
| 46      | F      | USA         |                    |       |              |
|         |        |             |                    |       |              |