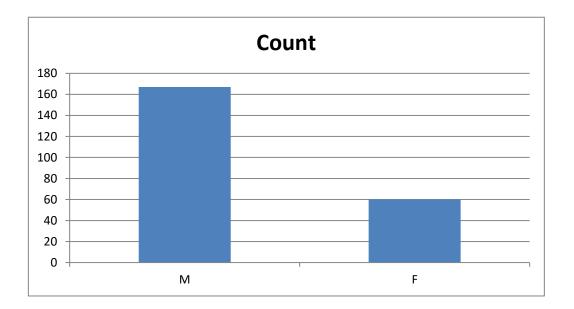

| Student | Gender | Nationality | Gender             | Count | Pct of total |
|---------|--------|-------------|--------------------|-------|--------------|
| 1       | Μ      | USA         | Μ                  | 167   | 73.6%        |
| 2       | Μ      | USA         | F                  | 60    | 26.4%        |
| 3       | Μ      | India       |                    |       |              |
| 4       | F      | India       | Nationality        | Count | Pct of total |
| 5       | Μ      | USA         | Austria            | 1     | 0.4%         |
| 6       | F      | USA         | Brazil             | 2     | 0.9%         |
| 7       | Μ      | USA         | Canada             | 1     | 0.4%         |
| 8       | Μ      | USA         | China              | 14    | 6.2%         |
| 9       | Μ      | USA         | Croatia            | 1     | 0.4%         |
| 10      | Μ      | India       | Dominican Republic | 1     | 0.4%         |
| 11      | Μ      | India       | Ecuador            | 1     | 0.4%         |
| 12      | Μ      | USA         | India              | 46    | 20.3%        |
| 13      | Μ      | USA         | Italy              | 1     | 0.4%         |
| 14      | F      | USA         | Japan              | 4     | 1.8%         |
| 15      | Μ      | India       | Kazakhstan         | 1     | 0.4%         |
| 16      | F      | Thailand    | Mexico             | 2     | 0.9%         |
| 17      | Μ      | USA         | Nigeria            | 2     | 0.9%         |
| 18      | Μ      | USA         | Pakistan           | 1     | 0.4%         |
| 19      | F      | USA         | Peru               | 1     | 0.4%         |
| 20      | Μ      | USA         | South Korea        | 13    | 5.7%         |
| 21      | Μ      | USA         | Taiwan             | 5     | 2.2%         |
| 22      | Μ      | USA         | Thailand           | 2     | 0.9%         |
| 23      | Μ      | USA         | USA                | 128   | 56.4%        |
| 24      | Μ      | USA         |                    |       |              |
| 25      | Μ      | South Korea | Nationality        |       | Pct of total |
| 26      | F      | China       | China              | 14    | 6.2%         |
| 27      | F      | China       | India              | 46    | 20.3%        |
| 28      | Μ      | China       | Japan              | 4     | 1.8%         |
| 29      | Μ      | USA         | South Korea        | 13    | 5.7%         |
| 30      | M      | South Korea | Taiwan             | 5     | 2.2%         |
| 31      | F      | South Korea | USA                | 128   | 56.4%        |
| 32      | F      | China       | Other              | 17    | 7.5%         |
| 33      | Μ      | Brazil      |                    |       |              |
| 34      | М      | USA         |                    |       |              |
| 35      | М      | Brazil      |                    |       |              |
| 36      | F      | USA         |                    |       |              |
| 37      | M      | USA         |                    |       |              |
| 38      | F      | USA         |                    |       |              |
| 39      | M      | India       |                    |       |              |
| 40      | M      | USA         |                    |       |              |
| 41      | M      | USA         |                    |       |              |
| 42      | M      | USA         |                    |       |              |
| 43      | M      | USA         |                    |       |              |
| 44      | M      | USA         |                    |       |              |
| 45      | F      | USA         |                    |       |              |
| 46      | F      | USA         |                    |       |              |
|         |        |             |                    |       |              |