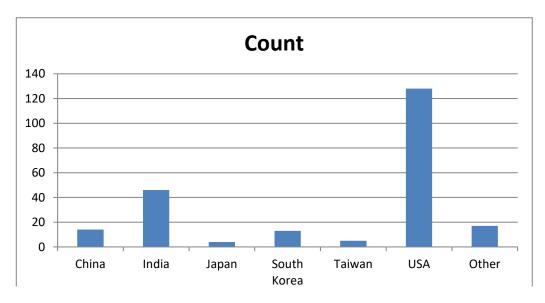

| Student | Gender | Nationality | Gender             | Count | Pct of total |
|---------|--------|-------------|--------------------|-------|--------------|
| 1       | Μ      | USA         | Μ                  | 167   | 73.6%        |
| 2       | Μ      | USA         | F                  | 60    | 26.4%        |
| 3       | Μ      | India       |                    |       |              |
| 4       | F      | India       | Nationality        | Count | Pct of total |
| 5       | Μ      | USA         | Austria            | 1     | 0.4%         |
| 6       | F      | USA         | Brazil             | 2     | 0.9%         |
| 7       | Μ      | USA         | Canada             | 1     | 0.4%         |
| 8       | Μ      | USA         | China              | 14    | 6.2%         |
| 9       | Μ      | USA         | Croatia            | 1     | 0.4%         |
| 10      | Μ      | India       | Dominican Republic | 1     | 0.4%         |
| 11      | Μ      | India       | Ecuador            | 1     | 0.4%         |
| 12      | Μ      | USA         | India              | 46    | 20.3%        |
| 13      | Μ      | USA         | Italy              | 1     | 0.4%         |
| 14      | F      | USA         | Japan              | 4     | 1.8%         |
| 15      | Μ      | India       | Kazakhstan         | 1     | 0.4%         |
| 16      | F      | Thailand    | Mexico             | 2     | 0.9%         |
| 17      | Μ      | USA         | Nigeria            | 2     | 0.9%         |
| 18      | Μ      | USA         | Pakistan           | 1     | 0.4%         |
| 19      | F      | USA         | Peru               | 1     | 0.4%         |
| 20      | Μ      | USA         | South Korea        | 13    | 5.7%         |
| 21      | Μ      | USA         | Taiwan             | 5     | 2.2%         |
| 22      | Μ      | USA         | Thailand           | 2     | 0.9%         |
| 23      | Μ      | USA         | USA                | 128   | 56.4%        |
| 24      | Μ      | USA         |                    |       |              |
| 25      | Μ      | South Korea | Nationality        |       | Pct of total |
| 26      | F      | China       | China              | 14    | 6.2%         |
| 27      | F      | China       | India              | 46    | 20.3%        |
| 28      | Μ      | China       | Japan              | 4     | 1.8%         |
| 29      | Μ      | USA         | South Korea        | 13    | 5.7%         |
| 30      | M      | South Korea | Taiwan             | 5     | 2.2%         |
| 31      | F      | South Korea | USA                | 128   | 56.4%        |
| 32      | F      | China       | Other              | 17    | 7.5%         |
| 33      | Μ      | Brazil      |                    |       |              |
| 34      | М      | USA         |                    |       |              |
| 35      | М      | Brazil      |                    |       |              |
| 36      | F      | USA         |                    |       |              |
| 37      | M      | USA         |                    |       |              |
| 38      | F      | USA         |                    |       |              |
| 39      | M      | India       |                    |       |              |
| 40      | M      | USA         |                    |       |              |
| 41      | M      | USA         |                    |       |              |
| 42      | M      | USA         |                    |       |              |
| 43      | M      | USA         |                    |       |              |
| 44      | M      | USA         |                    |       |              |
| 45      | F      | USA         |                    |       |              |
| 46      | F      | USA         |                    |       |              |
|         |        |             |                    |       |              |