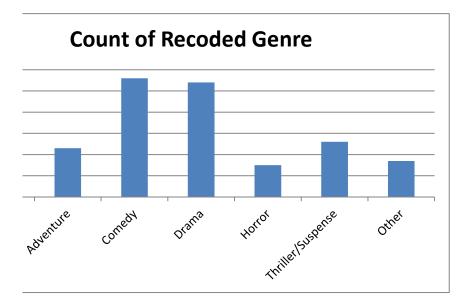

### Distributor

New Line Paramount Vantage Lionsgate Sony Pictures Freestyle Releasing Buena Vista Weinstein Co. Paramount Vantage Sony Pictures Lionsgate

I did the recoding manually, by sorting on Distributor, say, and finding values with co than 20.

See the tables of counts and charts to the

Fox Searchlight Buena Vista Sony Pictures Buena Vista Fox Searchlight Fox Searchlight Warner Bros. 20th Century Fox Lionsgate Lionsgate Universal Universal Sony Pictures 20th Century Fox Universal 20th Century Fox New Line Fox Searchlight MGM Universal **Paramount Pictures** Warner Bros. Weinstein Co. Lionsgate Warner Bros. Sony Pictures MGM Sony Pictures