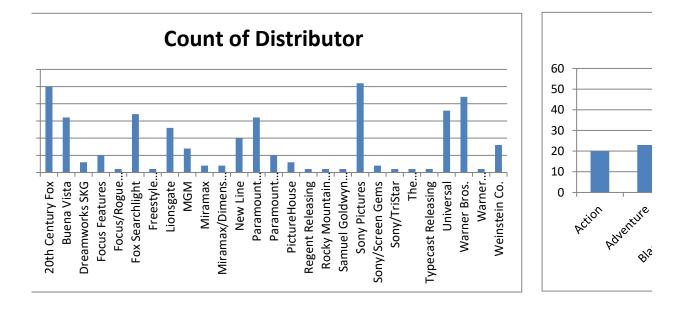

See the tables of counts and charts to the

Fox Searchlight Buena Vista Sony Pictures Buena Vista Fox Searchlight Fox Searchlight Warner Bros. 20th Century Fox Lionsgate Lionsgate Universal Universal Sony Pictures 20th Century Fox Universal 20th Century Fox New Line Fox Searchlight MGM Universal **Paramount Pictures** Warner Bros. Weinstein Co. Lionsgate Warner Bros. Sony Pictures MGM Sony Pictures