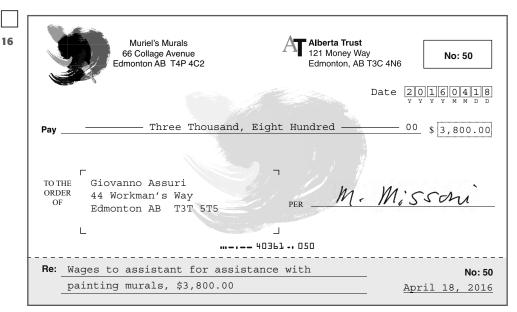

### **NOTES**

Remember that the 🗸 indicates we provide keystroke instructions in the chapter. The number beneath the check box is the source document number.