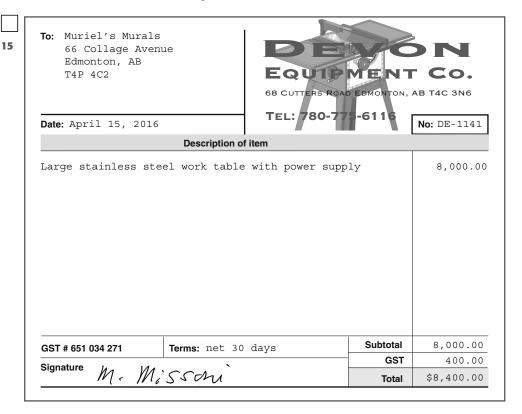

# Purchase Invoice #FH-161

Dated April 2, 2016 From Foothills Hardware, \$795 plus \$39.75 GST paid for cordless power drill

with sander attachments. Purchase invoice total \$834.75. Terms: net 30 days.

#### Dated April 4, 2016 Memo #1

From Owner: The invoice from Foothills Hardware was entered incorrectly. The cost of the drill was \$820 plus \$41 GST paid. The revised purchase invoice total is \$861. Adjust the posted invoice to make the correction.